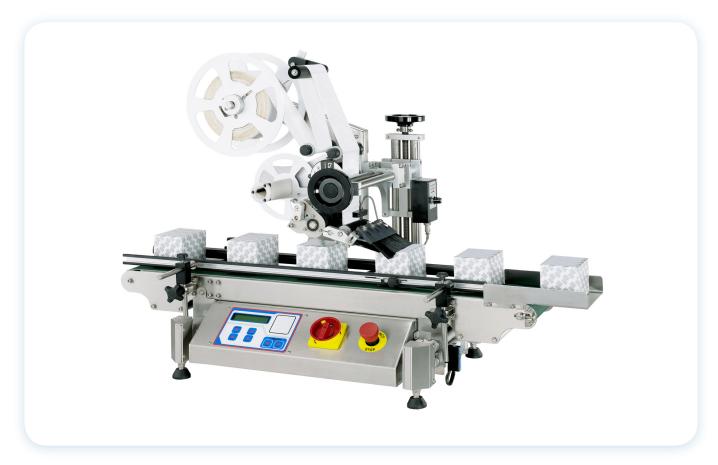

# ADR LAB8020

## TOP LABELER FOR SMALL PRODUCTION RUNS

#### **FEATURES:**

- Automatic tabletop labeling machine
- For flat products up to 120mm in height
- Intuitive operation
- Accurate labeling result
- 5 storable settings
- Automatic recognition of label length

The LAB8020 labeller is an economical and efficient solution that will allow you to label all your products on a flat surface. Its aluminum and stainless steel design makes it both sturdy and lightweight. Space-saving, it can easily be moved for production needs. Its use is simple and intuitive and it has many features. It is a device that perfectly meets the needs of small structures wishing to combine reasonable investment and efficiency.